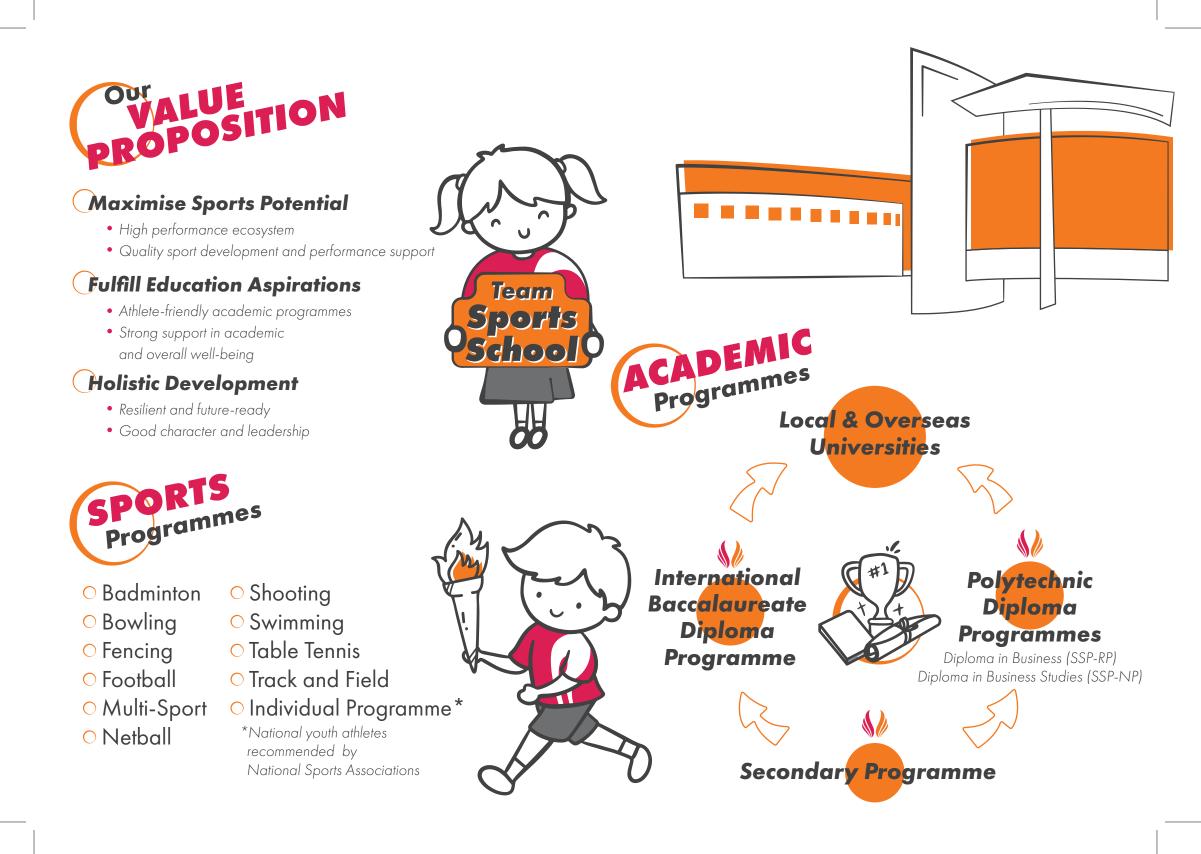

### Through-Train Post-Secondary Programmes

Choose to pursue either the International Baccalaureate Diploma Programme or Polytechnic Diploma Programmes